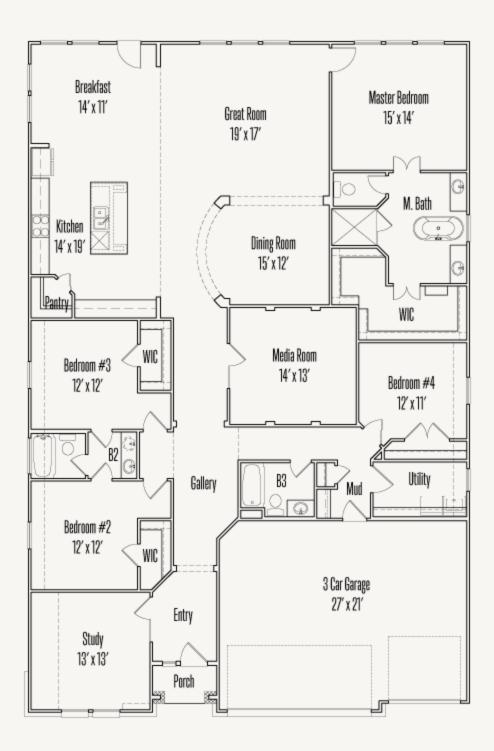

## THE VILLAGE AT HASTINGS RIDGE AT KINDER RANCH HILL: 60-3024F.1

FLOOR PLAN\_C

Prices, plans, specifications, square footage and availability subject to change without notice or prior obligation. Dimensions, Lot size and square footage are approximate and may vary upon elevations and/or options selected. Elevation materials may vary per subdivision requirement. Please see your Sales Counselor for more information.