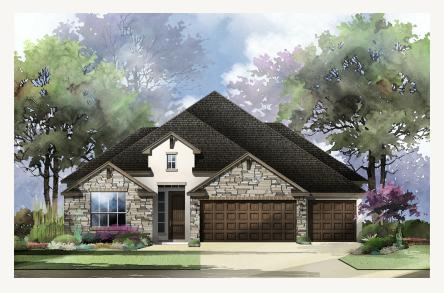

## THE VILLAGE AT HASTINGS RIDGE AT KINDER RANCH HILL: 60-3024F.1

Elevation B

Elevation C

Prices, plans, specifications, square footage and availability subject to change without notice or prior obligation. Dimensions, Lot size and square footage are approximate and may vary upon elevations and/or options selected. Elevation materials may vary per subdivision requirement. Please see your Sales Counselor for more information.