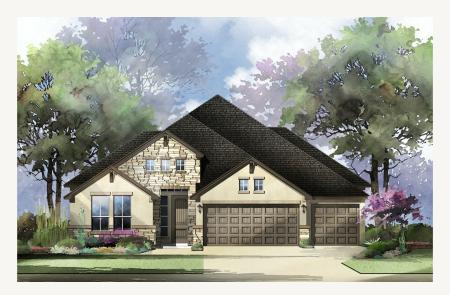

## THE VILLAGE AT HASTINGS RIDGE AT KINDER RANCH HILL: 60-3024F.1

Elevation B

Elevation C

Prices, plans, specifications, square footage and availability subject to change without notice or prior obligation. Dimensions, Lot size and square footage are approximate and may vary upon elevations and/or options selected. Elevation materials may vary per subdivision requirement. Please see your Sales Counselor for more information.