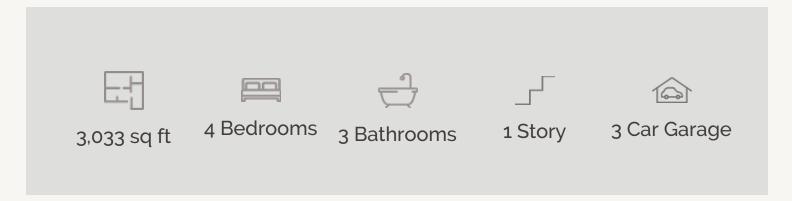

## THE VILLAGE AT HASTINGS RIDGE AT KINDER RANCH HILL: 60-3024F.1

FLOOR PLAN\_C

Prices, plans, specifications, square footage and availability subject to change without notice or prior obligation. Dimensions, Lot size and square footage are approximate and may vary upon elevations and/or options selected. Elevation materials may vary per subdivision requirement. Please see your Sales Counselor for more information.